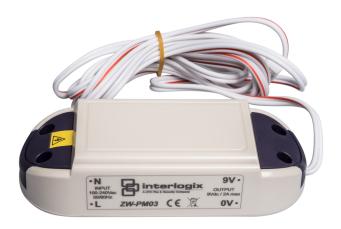

# ZW-PM03

ZeroWire encapsulated power supply 9V DC, 2000 mA.

## ZeroWire encapsulated power supply 9V DC, 2000 mA.

#### **Technical specifications**

| General             |                    |  |
|---------------------|--------------------|--|
| Accessory group     | ZeroWire           |  |
| Туре                | Spare part         |  |
| Electrical          |                    |  |
| Operating voltage   | 220 VAC (input)    |  |
|                     | 9 VDC (output)     |  |
| Power supply type   | 12 VDC             |  |
| Physical            |                    |  |
| Physical dimensions | 860 x 300 x 300 mm |  |
| Net weight          | 130 g              |  |
| Colour              | White              |  |
| Environmental       |                    |  |
| Environment         | Indoor             |  |
| Standards & regu    | lation             |  |
| Compliancy          | CE                 |  |