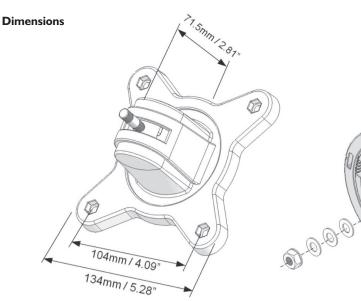

## Universal Mounting Bracket

The 5000-005 surface mount Universal Mounting Bracket comes pre-drilled to mount the Fireray<sup>®</sup> 5000 Detector Head as well as the 5000-007 Four and 5000-008 Single Prism Mounting Plates.

Weight: 10 oz.

FFE Ltd 1455 Jamike Ave Ste 200, Erlanger KY 41018-3147 USA

t 940 271 0435 f 972 534 1526 e america@ffeuk.com w www.ffeuk.com Specifications and wiring information are provided for information only and are believed to be accurate. FFE Ltd assumes no responsibility for their use. Data and design are subject to change without notice. Installation and wiring instructions are shipped with the products and should always be used for actual installation. For more information, contact your Sales Representative.