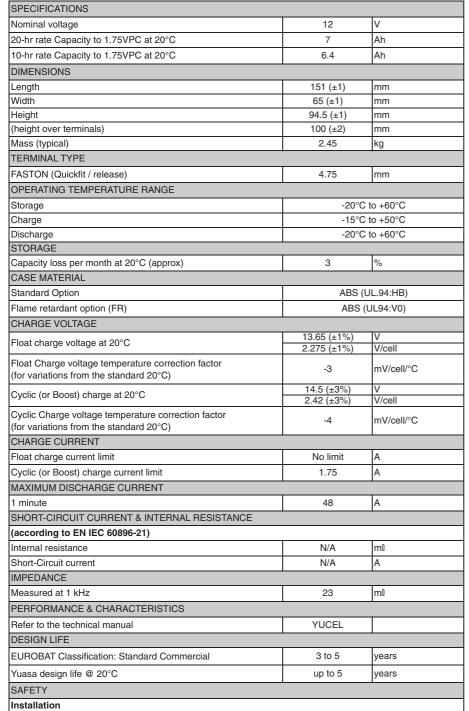

# Yucel-Series - Valve Regulated Lead Acid Battery Y7-12

## **Data Sheet**

|       | Angel State of the |
|-------|--------------------------------------------------------------------------------------------------------------------------------------------------------------------------------------------------------------------------------------------------------------------------------------------------------------------------------------------------------------------------------------------------------------------------------------------------------------------------------------------------------------------------------------------------------------------------------------------------------------------------------------------------------------------------------------------------------------------------------------------------------------------------------------------------------------------------------------------------------------------------------------------------------------------------------------------------------------------------------------------------------------------------------------------------------------------------------------------------------------------------------------------------------------------------------------------------------------------------------------------------------------------------------------------------------------------------------------------------------------------------------------------------------------------------------------------------------------------------------------------------------------------------------------------------------------------------------------------------------------------------------------------------------------------------------------------------------------------------------------------------------------------------------------------------------------------------------------------------------------------------------------------------------------------------------------------------------------------------------------------------------------------------------------------------------------------------------------------------------------------------------|
| Yucel | V7-12 12V,7Ah C20  Valve regulated lead-acid type rechargeable battery rechargeable battery rechargeable battery rechargeable battery rechargeable battery recharges recharged by the recharge recharged by the recharged recharged by the recharged recharged by the recharged rech |
|       |                                                                                                                                                                                                                                                                                                                                                                                                                                                                                                                                                                                                                                                                                                                                                                                                                                                                                                                                                                                                                                                                                                                                                                                                                                                                                                                                                                                                                                                                                                                                                                                                                                                                                                                                                                                                                                                                                                                                                                                                                                                                                                                                |