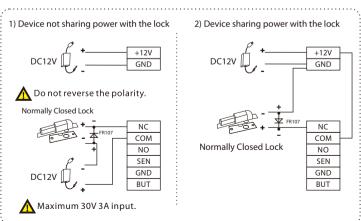

# **Lock Relay Connection**

The system supports Normally Opened Lock and Normally Closed Lock. The NO LOCK (normally unlocked when power-on) is connected with 'NO' and 'COM' terminals, and the NC LOCK (normally locked when power-on) is connected with 'NC' and 'COM' terminals. Take NC Lock as an example below: