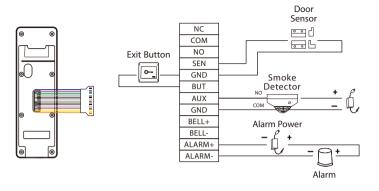

higher current ratings.

#### **Ethernet Connection**

Connect the device and computer software over an Ethernet cable. As shown in the example below:



Default IP address: 192.168.1.201 Subnet mask: 255.255.255.0 IP address: 192.168.1.130 Subnet mask: 255.255.255.0

Click on [COMM.] > [Ethernet] > [IP Address], input the IP address and click on [OK].

**Note:** In LAN, the IP addresses of the server (PC) and the device must be in the same network segment when connecting to the **ZKBio Access** software.

## **Wiegand Reader Connection**





**Note:** 485A and 485B can be connected to the Barrier gate or the 485 Reader, separately, but cannot be connected to the gate and reader at the same time.

#### **RS485 Connection**





### Door Sensor, Exit Button, Alarm & Auxiliary Connection



# **Lock Relay Connection**

The system supports Normally Opened Lock and Normally Closed Lock. The NO LOCK (normally unlocked when power-on) is connected with 'NO' and 'COM' terminals, and the NC LOCK (normally locked when power-on) is connected with 'NC' and 'COM' terminals. Take NC Lock as an example below:



# **Download Center**

Scan the QR Code to download the **User Manual, Installation Guide** and **Quick Start Guide**.



QR Code (Download Center)

ZKTeco Industrial Park, No. 32, Industrial Road,

 $Tangxia\,Town, Dongguan, China.$ 

Phone :+86 769 - 82109991 Fax :+86 755 - 89602394

www.zkteco.com