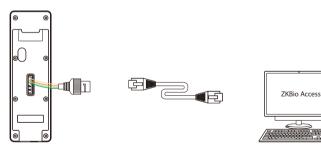

#### **Ethernet Connection**

Connect the device and computer software over an Ethernet cable. As shown in the example below:

Default IP address: 192.168.1.201 Subnet mask: 255.255.255.0 IP address: 192.168.1.130 Subnet mask: 255.255.255.0

Click on [COMM.] > [Ethernet] > [IP Address], input the IP address and click on [OK].

**Note:** In LAN, the IP addresses of the server (PC) and the device must be in the same network segment when connecting to the **ZKBio Access** software.