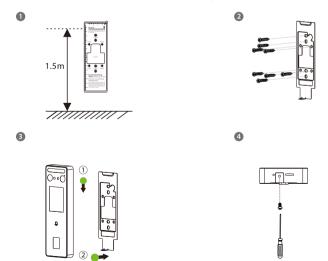

#### **Device Installation**

- Attach the mounting template sticker to the wall, and drill holes according to the mounting paper.
- ② Fix the backplate on the wall using wall mounting screws.
- 3 Attach the device to the backplate.
- 4 Fasten the device to the backplate with a security screw.