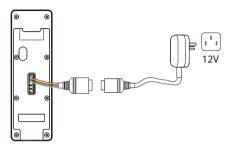

## **Power Connection**

## Recommended AC Adapter:

- 1)  $12V \pm 10\%$ , at least 1500mA.
- To share the power with other devices, use an AC Adapter with higher current ratings.