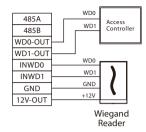

## **Wiegand Reader Connection**

**Note:** 485A and 485B can be connected to the Barrier gate or the 485 Reader, separately, but cannot be connected to the gate and reader at the same time.