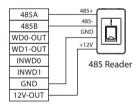

## **Wiegand Reader Connection**

**Note:** 485A and 485B can be connected to the Barrier gate or the 485 Reader, separately, but cannot be connected to the gate and reader at the same time.

#### **RS485 Connection**