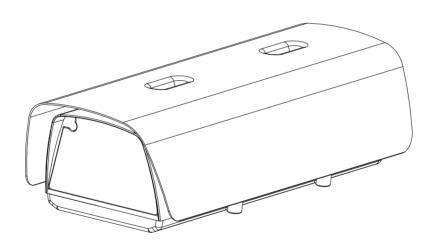

#### 2. Product Overview

This CAMERA-HOUSING is designed to install the outdoor CCTV camera securely to protect it from the external conditions.

#### 3. Features

This product is a 16" camera housing that is designed to guarantee that the outdoor CCTV camera is installed securely for stable operation.

Firm and secure with the semi-permanent material, it is designed to be in harmony with the surrounding environment and to help the CCTV camera operate stably regardless of the dirt that may accumulate in the installation site and the weather condition.

In addition to the waterproofness function, it has the hinges on both sides that are manufactured in the top cover structure, which facilitates the installation and repair work.

The material of the body frame is made of aluminium that is corrosion-resistant. The product is also seamlessly sealed to protect itself from an unexpected external impact.

## • Body