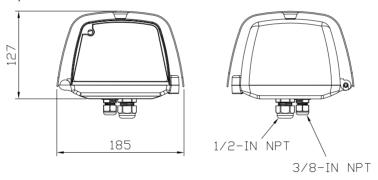

11. Dimension

- Outside: 184mm(W) x 127mm(H) x 460mm(D)

- Inside : 91mm(W) x 78mm(H) x 190mm(D)

12. Color

- Pantone Cool Gray 1C

- 13. Accessories
  - Housing

: 1/4" -20X3/8" Screw (x2), Spring Washer (x1)

Flat Washer (x1), Wrench(x1)

- Inside : 91mm(W) x 78mm(H) x 190mm(D)

12. Color

- Pantone Cool Gray 1C

13. Accessories

- Housing

: 1/4" -20X3/8" Screw (x2), Spring Washer (x1)

Flat Washer (x1), Wrench(x1)

- Bracket

- Outside: 184mm(W) x 127mm(H) x 460mm(D)

- Inside : 91mm(W) x 78mm(H) x 190mm(D)

12. Color

- Pantone Cool Gray 1C

13. Accessories

- Housing

: 1/4" -20X3/8" Screw (x2), Spring Washer (x1)

Flat Washer (x1), Wrench(x1)

## • Front, Rear