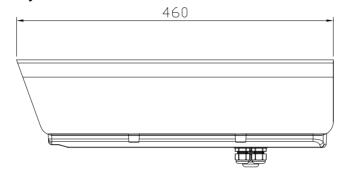

11. Dimension

- Outside: 184mm(W) x 127mm(H) x 460mm(D)

- Inside : 91mm(W) x 78mm(H) x 190mm(D)

12. Color

- Pantone Cool Gray 1C

- 13. Accessories
  - Housing

: 1/4" -20X3/8" Screw (x2), Spring Washer (x1)

Flat Washer (x1), Wrench(x1)

- Inside : 91mm(W) x 78mm(H) x 190mm(D)

12. Color

- Pantone Cool Gray 1C

13. Accessories

- Housing

: 1/4" -20X3/8" Screw (x2), Spring Washer (x1)

Flat Washer (x1), Wrench(x1)

- Bracket

- Outside: 184mm(W) x 127mm(H) x 460mm(D)

- Inside : 91mm(W) x 78mm(H) x 190mm(D)

12. Color

- Pantone Cool Gray 1C

13. Accessories

- Housing

: 1/4" -20X3/8" Screw (x2), Spring Washer (x1)

Flat Washer (x1), Wrench(x1)

## • Body