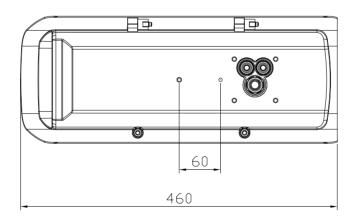

11. Dimension

- Outside: 184mm(W) x 127mm(H) x 460mm(D)

- Inside : 91mm(W) x 78mm(H) x 190mm(D)

12. Color

- Pantone Cool Gray 1C

- 13. Accessories
  - Housing

: 1/4" -20X3/8" Screw (x2), Spring Washer (x1)

Flat Washer (x1), Wrench(x1)

- Inside : 91mm(W) x 78mm(H) x 190mm(D)

12. Color

- Pantone Cool Gray 1C

13. Accessories

- Housing

: 1/4" -20X3/8" Screw (x2), Spring Washer (x1)

Flat Washer (x1), Wrench(x1)

- Bracket

- Outside: 184mm(W) x 127mm(H) x 460mm(D)

- Inside : 91mm(W) x 78mm(H) x 190mm(D)

12. Color

- Pantone Cool Gray 1C

13. Accessories

- Housing

: 1/4" -20X3/8" Screw (x2), Spring Washer (x1)

Flat Washer (x1), Wrench(x1)

#### Mount Base

6