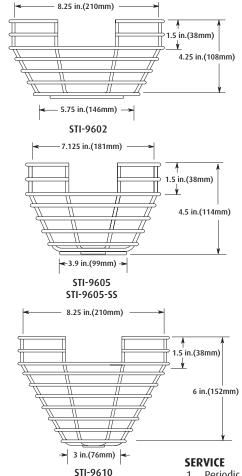

#### **APPROVALS**

STI-9601, STI-9602, STI-9604, STI-9605

UL Listed No. S3504 for use with Listed low profile smoke detectors

STI-9609, STI-9610

UL Listed No. S3504 for use with Listed high profile smoke detectors