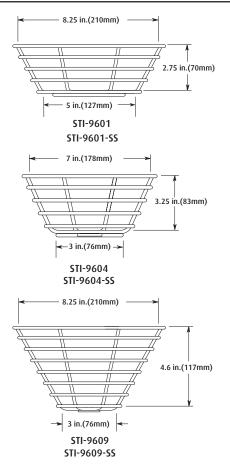

#### **APPROVALS**

STI-9601, STI-9602, STI-9604, STI-9605

UL Listed No. S3504 for use with Listed low profile smoke detectors

STI-9609, STI-9610

UL Listed No. S3504 for use with Listed high profile smoke detectors