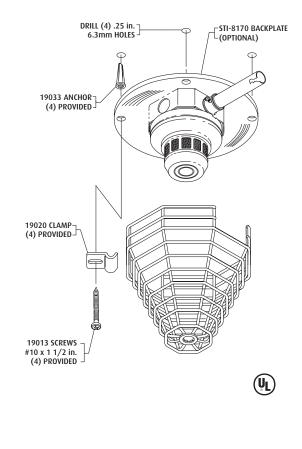

## INSTALLATION

- 1. Center the wire guard over existing smoke detector.
- Mark and drill (4) mounting holes (see pictorial for size). Insert anchor into ceiling. NOTE: If lag
  shields and lag bolts are used, make sure anchor is flush with surface. Position guard, insert lag bolts
  and tighten. Length of bolt should be selected to assure full thread engagement in anchor.
- 3. STI-8170 BACKPLATE STI recommends the use of this plate on all unstable mounting surfaces.
- 4. Insert screws through clamps and backplate (if used) and screw into anchors; but do not tighten.
- 5. Position guard over detector, slide clamps onto top wire of guard and tighten screws.

- 1. Periodic cleaning of the smoke detector is required so dust and other matter do not accumulate.
- 2. To service the smoke sensor unit, loosen but do not remove the (4) screws rotate clamps and carefully remove wire quard.