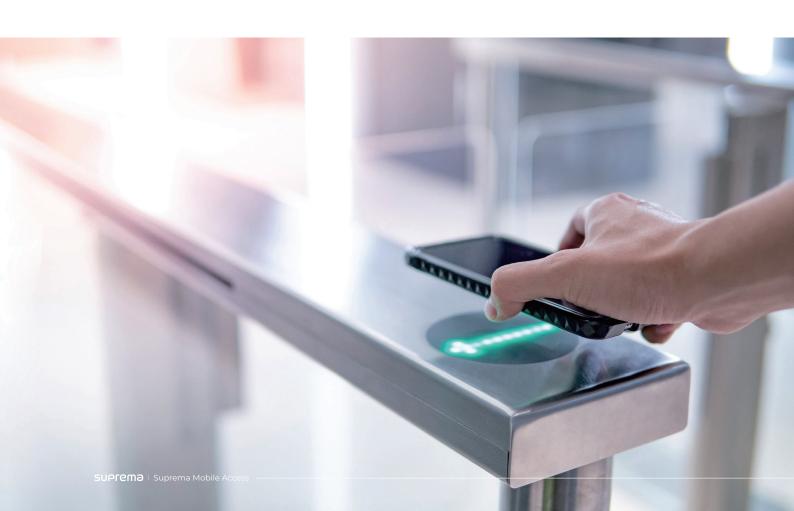

# Suprema Mobile Access JUST TAP & GO

# **Suprema Mobile Access**

Suprema Mobile Access allows you to use your own smartphone as a key to access doors, facilities and more. By using your smartphone as a credential, managing and using an access card becomes easier, faster and safer.