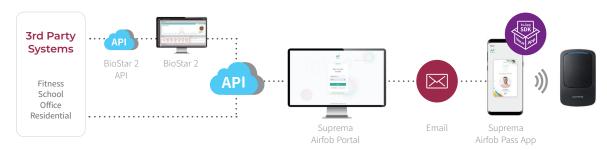

# A comprehensive system for mobile access

Using Suprema Airfob Portal, you can build your own fully functional access control system with mobile access.

- · Suprema's open API's can easily integrate into your existing system to make mobile access a part of your complete solution
- · Suprema's In-App SDK allows you to integrate mobile access card into your own mobile application

#### **Remote and Contactless**

Suprema makes it easier to issue and revoke a mobile access card by sending an email to users.

- · Saves cost of issuing cards and maintenance in comparison to physical cards
- · Protects your data with ISO 27001 certified system architecture