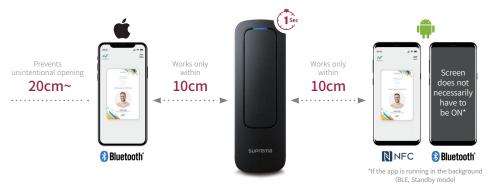

#### Fast and Accurate

Prevents unintentional openings by controlling BLE communication distance, allowing authentication time less than a second

#### BLE Background mode

Works seamlessly without waking up your smartphone