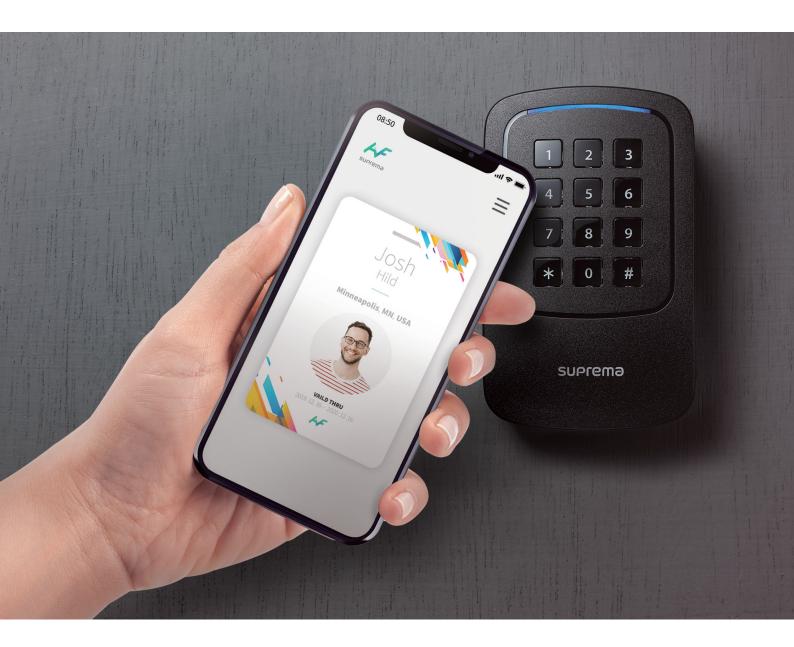

# **Suprema Mobile Access**

Suprema Mobile Access allows you to use your own smartphone as a key to access doors, facilities and more. By using your smartphone as a credential, managing and using an access card becomes easier, faster and safer.

### Contactless mobile solution compatible with iOS and Android

Suprema Mobile Access supports both NFC and BLE(Bluetooth Low Energy) for full compatibility with different types of smartphones.

#### **Remote and Contactless**

Suprema makes it easier to issue and revoke a mobile access card by sending an email to users.

- · Saves cost of issuing cards and maintenance in comparison to physical cards
- · Protects your data with ISO 27001 certified system architecture