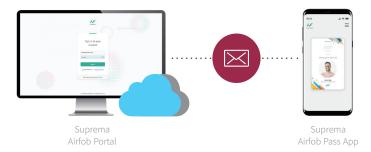

#### **Remote and Contactless**

Suprema makes it easier to issue and revoke a mobile access card by sending an email to users.

- · Saves cost of issuing cards and maintenance in comparison to physical cards
- · Protects your data with ISO 27001 certified system architecture