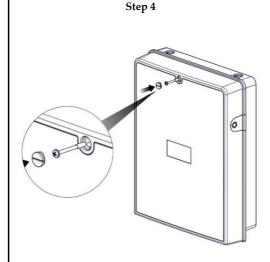

## 715C@

LightSYS Plus Box 2G/4G Module Installation Instructions

Istruzioni per l'installazione dei moduli 2G/4G nel contenitore LightSYS Plus

Instrucciones de instalación módulos 2G/4G en Caja de LightSYS Plus

Instructions d'Installation du Boîtier 2G/4G LightSYS Plus

Instruções de instalação módulos 2G/4G caixa **LightSYS Plus** 

LightSYS Plus Box 2G/4G Installatie instructies

Model/Modello/Modelo: RP512G2/RP512G2T/RP512G4/RP512G4T/RC432GSM





Step 2



LightSYS Plus Plastic Box 2G/4G Module + Antenna











RISCO Ltd. ("RISCO") guarantee RISCO's hardware products ("Products") to be free from defects in materials and workmanship when used and stored under normal conditions and in accordance with the instructions for use supplied by RISCO, for a period of (i) 24 months from the date of delivery of the Product (the "Warranty Period"). This Limited Warranty covers the Product only within the country where the Product was originally purchased and only covers Product purchased as new.

Contact with customers only. This Limited Warranty is solely for the benefit of customers who purchased the Products directly from RISCO or from an authorized distributor of RISCO. RISCO does not warrant the Product to consumers and nothing in this Warranty obligates RISCO to accept Product returns directly