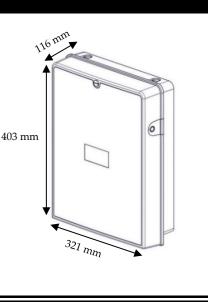

Step 2

LightSYS Plus Plastic Box 2G/4G Module + Antenna

RISCO Ltd. ("RISCO") guarantee RISCO's hardware products ("Products") to be free from defects in materials and workmanship when used and stored under normal conditions and in accordance with the instructions for use supplied by RISCO, for a period of (i) 24 months from the date of delivery of the Product (the "Warranty Period"). This Limited Warranty covers the Product only within the country where the Product was originally purchased and only covers Product purchased as new.