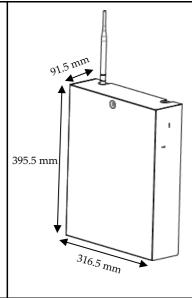

Step 2

LightSYS Plus Plastic Box 2G/4G Module + Antenna

RISCO Ltd. ("RISCO") guarantee RISCO's hardware products ("Products") to be free from defects in materials and workmanship when used and stored under normal conditions and in accordance with the instructions for use supplied by RISCO, for a period of (i) 24 months from the date of delivery of the Product (the "Warranty Period"). This Limited Warranty covers the Product only within the country where the Product was originally purchased and only covers Product purchased as new.