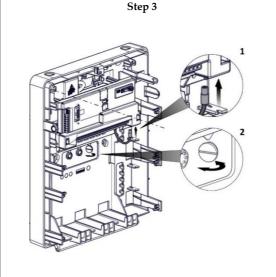

## 715C@

LightSYS Plus Box 2G/4G Module Installation Instructions

Istruzioni per l'installazione dei moduli 2G/4G nel contenitore LightSYS Plus

Instrucciones de instalación módulos 2G/4G en Caja de LightSYS Plus

Instructions d'Installation du Boîtier 2G/4G LightSYS Plus

Instruções de instalação módulos 2G/4G caixa **LightSYS Plus** 

LightSYS Plus Box 2G/4G Installatie instructies

Model/Modello/Modelo: RP512G2/RP512G2T/RP512G4/RP512G4T/RC432GSM





Step 2



LightSYS Plus Plastic Box 2G/4G Module + Antenna











RISCO Ltd. ("RISCO") guarantee RISCO's hardware products ("Products") to be free from defects in materials and workmanship when used and stored under normal conditions and in accordance with the instructions for use supplied by RISCO, for a period of (i) 24 months from the date of delivery of the Product (the "Warranty Period"). This Limited Warranty covers the Product only within the country where the Product was originally purchased and only covers Product purchased as new.

Contact with customers only. This Limited Warranty is solely for the benefit of customers who purchased the Products directly from RISCO or from an authorized distributor of RISCO. RISCO does not warrant the Product to consumers and nothing in this Warrant