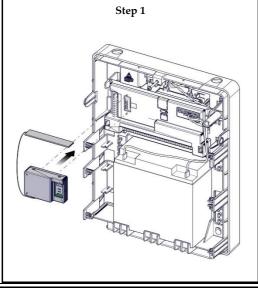

## 715C@

LightSYS Plus Box 2G/4G Module Installation Instructions

Istruzioni per l'installazione dei moduli 2G/4G nel contenitore LightSYS Plus

Instrucciones de instalación módulos 2G/4G en Caja de LightSYS Plus

Instructions d'Installation du Boîtier 2G/4G LightSYS Plus

Instruções de instalação módulos 2G/4G caixa **LightSYS Plus** 

LightSYS Plus Box 2G/4G Installatie instructies

Model/Modello/Modelo: RP512G2/RP512G2T/RP512G4/RP512G4T/RC432GSM





Step 2



LightSYS Plus Plastic Box 2G/4G Module + Antenna











RISCO Ltd. ("RISCO") guarantee RISCO's hardware products ("Products") to be free from defects in materials and workmanship when used and stored under normal conditions and in accordance with the instructions for use supplied by RISCO, for a period of (i) 24 months from the date of delivery of the Product (the "Warranty Period"). This Limited Warranty covers the Product only within the country where the Product was originally purchased and only covers Product purchased as new.

Contact with customers only. This Limited Warranty is solely for the benefit of customers who purchased the Products directly from RISCO or from an authorized distributor of RISCO. RISCO does not warrant the Product to consumers and nothing in