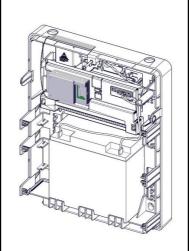

## 715C@

LightSYS Plus Box 2G/4G Module Installation Instructions

Istruzioni per l'installazione dei moduli 2G/4G nel contenitore LightSYS Plus

Instrucciones de instalación módulos 2G/4G en Caja de LightSYS Plus

Instructions d'Installation du Boîtier 2G/4G LightSYS Plus

Instruções de instalação módulos 2G/4G caixa **LightSYS Plus** 

LightSYS Plus Box 2G/4G Installatie instructies

Model/Modello/Modelo: RP512G2/RP512G2T/RP512G4/RP512G4T/RC432GSM





Step 2



LightSYS Plus Plastic Box 2G/4G Module + Antenna











RISCO Ltd. ("RISCO") guarantee RISCO's hardware products ("Products") to be free from defects in materials and workmanship when used and stored under normal conditions and in accordance with the instructions for use supplied by RISCO, for a period of (i) 24 months from the date of delivery of the Product (the "Warranty Period"). This Limited Warranty covers the Product only within the country where the Product was originally purchased and only covers Product purchased as new.

Contact with customers only. This Limited Warranty is solely for the benefit of customers who purchased the Products directly from RISCO or from an authorized distributor of RISCO. RISCO does not warrant the Product to consumers and nothing in th