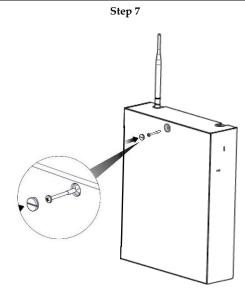

Step 2

LightSYS Plus Plastic Box 2G/4G Module + Antenna

RISCO Ltd. ("RISCO") guarantee RISCO's hardware products ("Products") to be free from defects in materials and workmanship when used and stored under normal conditions and in accordance with the instructions for use supplied by RISCO, for a period of (i) 24 months from the date of delivery of the Product (the "Warranty Period"). This Limited Warranty covers the Product only within the country where the Product was originally purchased and only covers Product purchased as new.