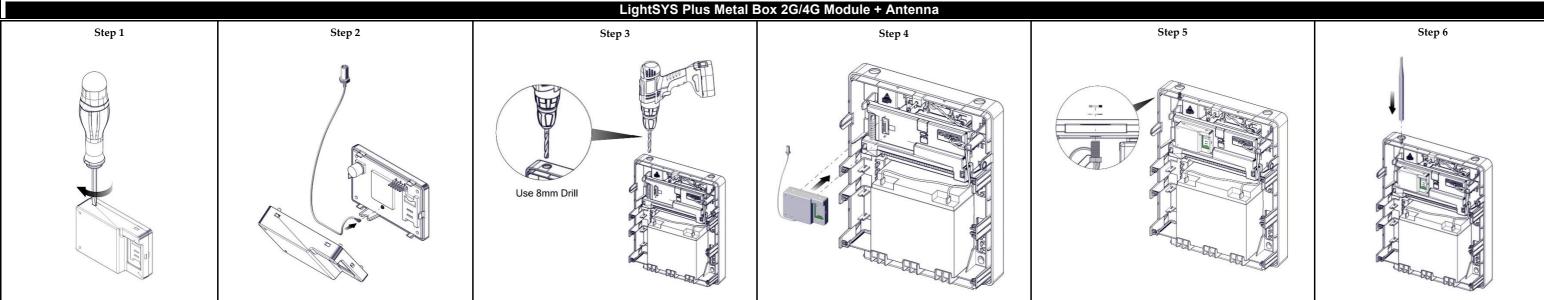

Step 2

LightSYS Plus Plastic Box 2G/4G Module + Antenna

RISCO Ltd. ("RISCO") guarantee RISCO's hardware products ("Products") to be free from defects in materials and workmanship when used and stored under normal conditions and in accordance with the instructions for use supplied by RISCO, for a period of (i) 24 months from the date of delivery of the Product (the "Warranty Period"). This Limited Warranty covers the Product only within the country where the Product was originally purchased and only covers Product purchased as new.