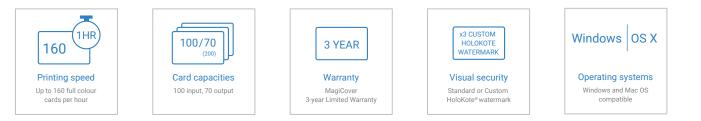

#### **Printer highlights**

Anti-fraud - A HoloKote® security watermark can be printed across the card surface. The Magicard 300 comes with 3 standard designs and allows you to add up to 3 custom designs such as your company logo, or another unique security design.

Digital shredding<sup>™</sup> - The Magicard 300 takes advantage of Digital shredding<sup>™</sup> which means that once information has been used for a print job, it is fragmented and dispersed, rendering it irrecoverable, a feature developed in response to increasing worldwide demand for regulation of personal information including initiatives such as the European Union's GDPR requirement.