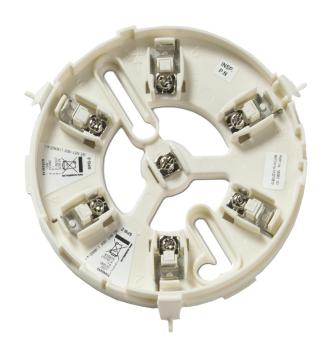

#### General

The SPB-2W is a WHITE, first fix plug in base for the ZP755 and EA55 series sounders and sounders with visual indicators.

#### First fix wiring option

The SPB-2 pluggable bases provide a basis for terminating ZP755 and EA series loop wiring at first fix stage. Forming an integral part of the overall unit assembly, the bases are provided with slots for screw fixing, either directly to the building structure, or a wide range of international conduit boxes. Bases feature large wiring terminals with captive clamping washers to ensure secure termination.

#### Robust manufacture

Bases are manufactured in moulded ABS and are also available in grey, polar white and red.