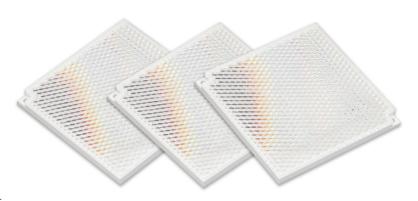

## **Specification**

- The 1010-000 long range prism kit allows the Fireray® reflective detectors to operate at a distance from 50m - 100m. Can either mount to the 1030-000/1031-000 surface mount plates or 5000-007 four prism plate.
- 1030-000 (white in colour)
- 1031-000 (black in colour)
- Weight: 0.25kg.