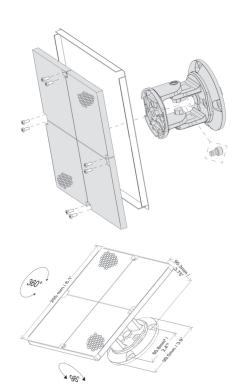

## **Specification**

- The 1010-000 long range prism kit allows the Fireray® reflective detectors to operate at a distance from 50m - 100m. Can either mount to the 1030-000/1031-000 surface mount plates or 5000-007 four prism plate.
- 1030-000 (white in colour)
- 1031-000 (black in colour)
- Weight: 0.25kg.