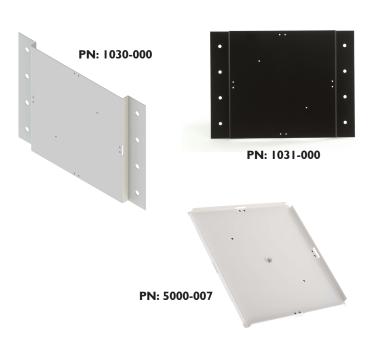

## **Specification**

- The 1010-000 long range prism kit allows the Fireray® reflective detectors to operate at a distance from 50m - 100m. Can either mount to the 1030-000/1031-000 surface mount plates or 5000-007 four prism plate.
- 1030-000 (white in colour)
- 1031-000 (black in colour)
- Weight: 0.25kg.