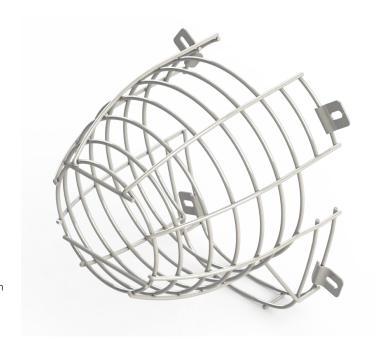

## 1100-000

## Fireray One Protective Wire Cage

## **Specification**

- Angle: ± 0.5
- Material: Hard Drawn Steel Wire 1008/1010 Thickness: Ø 3mm
- Finish-Product Class-Polyester Powder Coating
- Includes 4 Mounting Screws



## **Dimensions**







FFE Limited 9 Hunting Gate, Hitchin Hertfordshire, SG4 0TJ UK

Specifications and wiring information are provided for information only and are believed to be accurate. FFE Ltd assumes no responsibility for their use. Data and design are subject to change without notice. Installation and wiring instructions are shipped with the products and should always be used for actual installation. For more information, contact your Sales Representative.

Document Part No: 24-0358-01