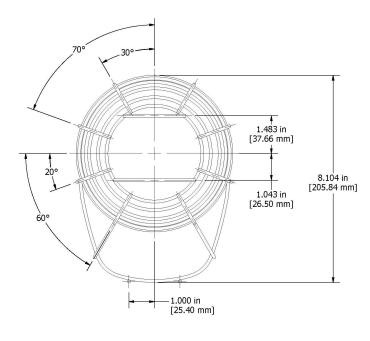

## **Dimensions**

FFE Limited 9 Hunting Gate, Hitchin Hertfordshire, SG4 0TJ UK

Specifications and wiring information are provided for information only and are believed to be accurate. FFE Ltd assumes no responsibility for their use. Data and design are subject to change without notice. Installation and wiring instructions are shipped with the products and should always be used for actual installation. For more information, contact your Sales Representative.