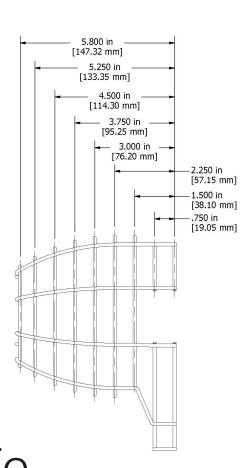

## **Dimensions**

FFE Limited 9 Hunting Gate, Hitchin Hertfordshire, SG4 0TJ UK

Specifications and wiring information are provided for information only and are believed to be accurate. FFE Ltd assumes no responsibility for their use. Data and design are subject to change without notice. Installation and wiring instructions are shipped with the products and should always be used for actual installation. For more information, contact your Sales Representative.