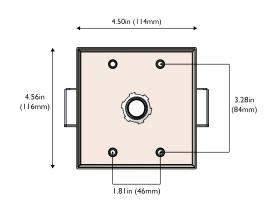

The detector mounting bracket comes pre-drilled for mounting a single detector. Two detectors can be mounted in a back to back configuration by drilling the opposite mounting plate.

Wiring can be neatly routed through the pendant tube to the back of the detector via the cut-out provided.

## **Specification**

Material: Mild Steel

Finish: Powder Coated Paint

Weight: 3.2lbs (1140-000) 3.2lbs (1142-000)

## **Dimensions**

FFE Limited 9 Hunting Gate, Hitchin Hertfordshire, SG4 0TJ UK Specifications and wiring information are provided for information only and are believed to be accurate. FFE Ltd assumes no responsibility for their use. Data and design are subject to change without notice. Installation and wiring instructions are shipped with the products and should always be used for actual installation. For more information, contact your Sales Representative.