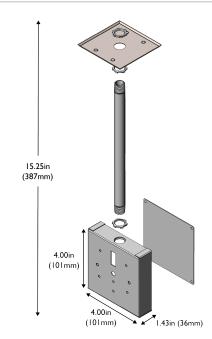

# Reflective Detector Ceiling Mount

A ceiling mount pendant mounting bracket for reflective detector heads. The ceiling mounting bracket has a 300mm (12inch) pendant which can be used to mount a reflective detector head, either Fireray One or Fireray 5000.

The detector mounting bracket comes pre-drilled for mounting a single detector. Two detectors can be mounted in a back to back configuration by drilling the opposite mounting plate.

Wiring can be neatly routed through the pendant tube to the back of the detector via the cut-out provided.

## **Dimensions**

FFE Limited 9 Hunting Gate, Hitchin Hertfordshire, SG4 0TJ UK Specifications and wiring information are provided for information only and are believed to be accurate. FFE Ltd assumes no responsibility for their use. Data and design are subject to change without notice. Installation and wiring instructions are shipped with the products and should always be used for actual installation. For more information, contact your Sales Representative.