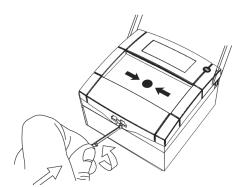

## Hinged Cover Seal Installation Instructions

Fig.2 After removing the locally thinned section in the bottom centre of the call point, insert the cover seal into the hole in the housing as shown. Rotate the seal through 90° ensuring that the tooth is facing towards you.

Fig.2

Fig. 3 Feed the other end of the seal through the hole located in the bottom of the hinged cover. Using pliers carefully pull the seal taut and press the hinged cover back to engage the tooth.

Fig.3