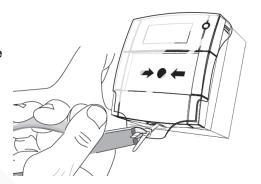

Fig. 4 Using wire cutters, trim the excess from the breakable seal ensuring the tooth remains to hold the hinged cover in position. Fitting cover seal to other classes of call point.

Fig.4