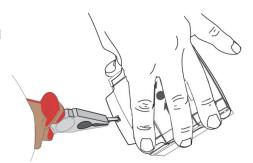

Fig.2

Fig. 3 Feed the other end of the seal through the hole located in the bottom of the hinged cover. Using pliers carefully pull the seal taut and press the hinged cover back to engage the tooth.

Fig.3