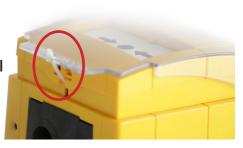

## Hinged Cover Seal Installation Instructions

Fig.2 After removing the locally thinned section in the bottom centre of the call point, insert the cover seal into the hole in the housing as shown. Rotate the seal through 90° ensuring that the tooth is facing towards you.

Fig.2

Fig. 3 Feed the other end of the seal through the hole located in the bottom of the hinged cover. Using pliers carefully pull the seal taut and press the hinged cover back to engage the tooth.

Fig.3

Fig. 4 Using wire cutters, trim the excess from the breakable seal ensuring the tooth remains to hold the hinged cover in position. Fitting cover seal to other classes of call point.

Fig.4