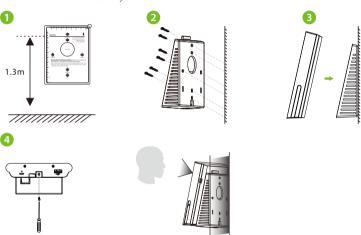

## Desktop Placement

- 1. Attach the Back Cover to the Device.
- 2. Fasten it with a security screw.