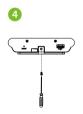

# Installation Guide

EFace10

Version: 1.0

# How to Install the Device?

## With Backplate:

- Attach the mounting template sticker to the wall, and drill holes according to the mounting paper.
- 2. Fix the Backplate on the wall using the wall mounting screws.
- 3. Attach the device to the Backplate.
- 4. Fasten it with a security screw.











**Note:** Features and parameters with ★ mark are not available in all devices.

### With Back Cover★:

#### Wall Mount

- Attach the mounting template sticker to the wall, and drill holes according to the mounting paper.
- 2. Fix the Back Cover on the wall using the wall mounting screws.
- 3. Attach the device to the Back Cover.
- 4. Fasten it with a security screw.



## Desktop Placement

- 1. Attach the Back Cover to the Device.
- 2. Fasten it with a security screw.



# **Wiring Diagram**

#### **Power Connection:**



#### **Recommended AC Adapter**

- 1.  $12V \pm 10\%$ , at least 1500mA.
- 2. To share the power with other devices, use an AC Adapter with higher current ratings.

#### **Ethernet Connection:**

Connect the device and computer software over an Ethernet cable. As sh