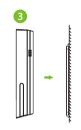

## Desktop Placement

- 1. Attach the Back Cover to the Device.
- 2. Fasten it with a security screw.