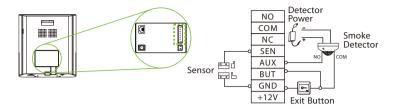

he Back Cover to the Device.
- 2. Fasten it with a security screw.



# **Wiring Diagram**

#### **Power Connection:**



#### **Recommended AC Adapter**

- 1.  $12V \pm 10\%$ , at least 1500mA.
- 2. To share the power with other devices, use an AC Adapter with higher current ratings.

#### **Ethernet Connection:**

Connect the device and computer software over an Ethernet cable. As shown in the example below:



Click on [COMM.] > [Ethernet] > [IP Address], input the IP address and click on [OK].

**Note:** In LAN, the IP addresses of the server (PC) and the device must be in the same network segment when connecting to the **ZKBioAccess IVS** software.

## **Lock Relay Connection:**

Device not sharing power with the lock





# **Door Sensor, Exit Button & Auxiliary Input Connection:**



# **Download Center**

Scan the QR Code to download the **User Manual, Installation Guide** and **Quick Start Guide**.



QR Code (Download Center)

ZKTeco Industrial Park, No. 32, Industrial Road,

 $Tangxia\,Town, Dongguan, China.$ 

Phone :+86 769 - 82109991 Fax :+86 755 - 89602394

www.zkteco.com