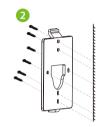

## With Backplate:

- Attach the mounting template sticker to the wall, and drill holes according to the mounting paper.
- 2. Fix the Backplate on the wall using the wall mounting screws.
- 3. Attach the device to the Backplate.
- 4. Fasten it with a security screw.

#### Wall Mount

- Attach the mounting template sticker to the wall, and drill holes according to the mounting paper.
- 2. Fix the Back Cover on the wall using the wall mounting screws.
- 3. Attach the device to the Back Cover.
- 4. Fasten it with a security screw.