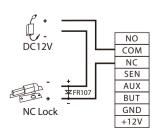

it with a security screw.



## Desktop Placement

- 1. Attach the Back Cover to the Device.
- 2. Fasten it with a security screw.



# **Wiring Diagram**

#### **Power Connection:**



#### **Recommended AC Adapter**

- 1.  $12V \pm 10\%$ , at least 1500mA.
- 2. To share the power with other devices, use an AC Adapter with higher current ratings.

#### **Ethernet Connection:**

Connect the device and computer software over an Ethernet cable. As shown in the example below:



Click on [COMM.] > [Ethernet] > [IP Address], input the IP address and click on [OK].

**Note:** In LAN, the IP addresses of the server (PC) and the device must be in the same network segment when connecting to the **ZKBioAccess IVS** software.

## **Lock Relay Connection:**

Device not sharing power with the lock





# **Door Sensor, Exit Button & Auxiliary Input Connection:**



# **Download Center**

Scan the QR Code to download the **User Manual, Installation Guide** and **Quick Start Guide**.



QR Code (Download Center)

ZKTeco Industrial Park, No. 32, Industrial Road,

 $Tangxia\,Town, Dongguan, China.$ 

Phone :+86 769 - 82109991 Fax :+86 755 - 89602394

www.zkteco.com