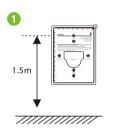

## With Backplate:

- Attach the mounting template sticker to the wall, and drill holes according to the mounting paper.
- 2. Fix the Backplate on the wall using the wall mounting screws.
- 3. Attach the device to the Backplate.
- 4. Fasten it with a security screw.

#### Wall Mount

- Attach the mounting template sticker to the wall, and drill holes according to the mounting paper.
- 2. Fix the Back Cover on the wall using the wall mounting screws.
- 3. Attach the device to the Back Cover.
- 4. Fasten it with a security screw.