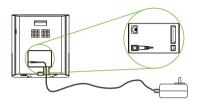

#### **Power Connection:**

#### **Recommended AC Adapter**

- 1.  $12V \pm 10\%$ , at least 1500mA.
- 2. To share the power with other devices, use an AC Adapter with higher current ratings.