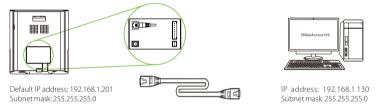

#### **Ethernet Connection:**

Connect the device and computer software over an Ethernet cable. As shown in the example below:

Click on [COMM.] > [Ethernet] > [IP Address], input the IP address and click on [OK].

**Note:** In LAN, the IP addresses of the server (PC) and the device must be in the same network segment when connecting to the **ZKBioAccess IVS** software.