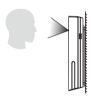

## With Backplate:

- Attach the mounting template sticker to the wall, and drill holes according to the mounting paper.
- 2. Fix the Backplate on the wall using the wall mounting screws.
- 3. Attach the device to the Backplate.
- 4. Fasten it with a security screw.

#### Wall Mount

- Attach the mounting template sticker to the wall, and drill holes according to the mounting paper.
- 2. Fix the Back Cover on the wall using the wall mounting screws.
- 3. Attach the device to the Back Cover.
- 4. Fasten it with a security screw.