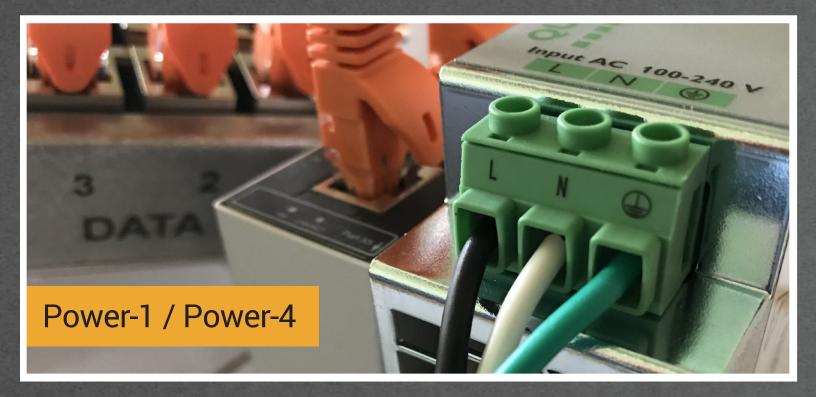

#### **KEY FEATURES**

Local power cycling

Grounding capability

Industrial grade components

Capable of powering multiple radars

Accessible power terminals

Small and compact parts on DIN rail specs

UL/CSA Compliant

SpotterRF Power-1/Power-4 integrate SpotterRF compact surveillance radars with other components such as PTZ cameras. They are turnkey systems that are able to easily integrate into existing security systems as well as operate as standalone systems. These products are an integral part of SpotterRF's solutions and provide physical integration of the components.