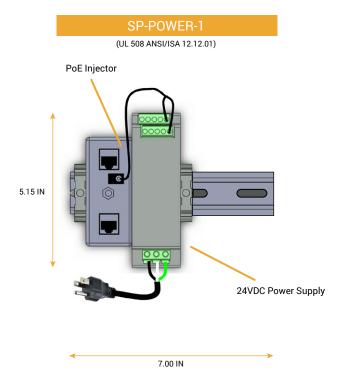

# TURN-KEY INSTALLATION

| POWER AND NETWORK         | SP-POWER-1                              | SP-POWER-4                           |
|---------------------------|-----------------------------------------|--------------------------------------|
| POWER INPUT               | 120VAC<br>240VAC (WITH RECONFIGURATION) | 120VAC 240VAC (WITH RECONFIGURATION) |
| POWER OUTPUT              | 24VDC UP TO 240 W                       | 24VDC UP TO 240 W                    |
| NOMINAL POWER CONSUMPTION | 8 W                                     | 8 W                                  |
| NETWORK PORTS             | 1                                       | 4                                    |
| PASSIVE POE PORTS (24VDC) | 1                                       | UP TO 4                              |
| SUPPORTED SPOTTER RADARS  | ALL A, C, & CK-SERIES                   | ALL A, C, & CK-SERIES                |

| PHYSICAL PROPERTIES   |               |  |
|-----------------------|---------------|--|
| HEIGHT                | 5.20 IN       |  |
| WIDTH                 | 5.15 IN       |  |
| DEPTH                 | 7.00 IN       |  |
| OPERATING TEMPERATURE | -25°C TO 65°C |  |

SpotterRF Power-1/Power-4 integrate SpotterRF compact surveillance radars with other components such as PTZ cameras. They are turnkey systems that are able to easily integrate into existing security systems as well as operate as standalone systems. These products are an integral part of SpotterRF's solutions and provide physical integration of the components.