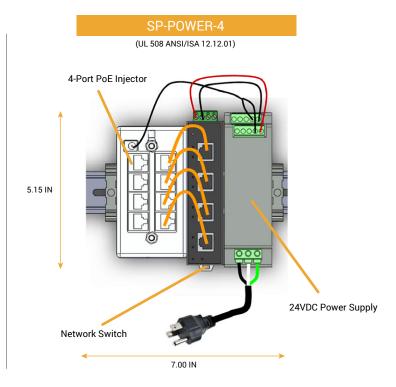

# TURN-KEY INSTALLATION

| POWER AND NETWORK         | SP-POWER-1                              | SP-POWER-4                           |
|---------------------------|-----------------------------------------|--------------------------------------|
| POWER INPUT               | 120VAC<br>240VAC (WITH RECONFIGURATION) | 120VAC 240VAC (WITH RECONFIGURATION) |
| POWER OUTPUT              | 24VDC UP TO 240 W                       | 24VDC UP TO 240 W                    |
| NOMINAL POWER CONSUMPTION | 8 W                                     | 8 W                                  |
| NETWORK PORTS             | 1                                       | 4                                    |
| PASSIVE POE PORTS (24VDC) | 1                                       | UP TO 4                              |
| SUPPORTED SPOTTER RADARS  | ALL A, C, & CK-SERIES                   | ALL A, C, & CK-SERIES                |

| PHYSICAL PROPERTIES   |               |  |
|-----------------------|---------------|--|
| HEIGHT                | 5.20 IN       |  |
| WIDTH                 | 5.15 IN       |  |
| DEPTH                 | 7.00 IN       |  |
| OPERATING TEMPERATURE | -25°C TO 65°C |  |

SpotterRF Power-1/Power-4 integrate SpotterRF compact surveillance radars with other components such as PTZ cameras. They are turnkey systems that are able to easily integrate into existing security systems as well as operate as standalone systems. These products are an integral part of SpotterRF's solutions and provide physical integration of the components.