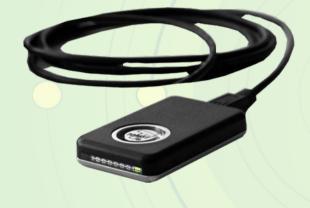

#### USB data downloader

Downloads data from PES Downloads data from Data Chip Used for database settings LED signalisation

**D-Point (GPRS)** 