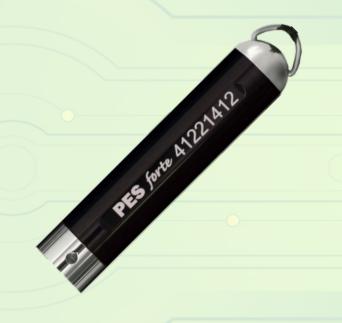

### **PES** forte

size: 90x18mm weight: 49g **capacity: 1000 events FULL ANTI-VANDAL SYSTEM** warranty: 2 years 500 AV points battery life time: 10 years