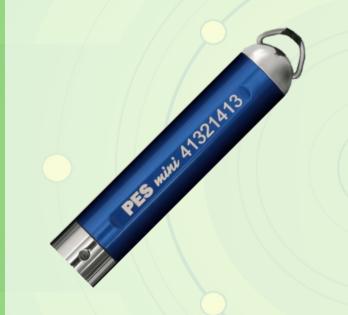

### **PES** mini

size: 90x18mm weight: 49g capacity: 200 events FULL ANTI-VANDAL SYSTEM

warranty: 2 years 100 AV points battery life time: 10 years