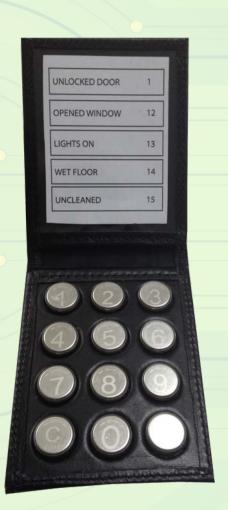

#### GSM/GPRS downloader

3 days battery backup Downloads data from PES IP 65 LED signalisation LAN (ethernet) downloader

Downloads data from PES LED signalisation

**KEYpad** allows to report special events to the WinKontrol e.g.

#### Opened Window Unlocked Door Wet Floor

Each event is recorded as a code number, which is set in the WinKontrol database. Guard must scan that code by PES on the KEYpad numbered chips. Events are then displayed at the WinKontrol Reports.

## **Special Events KEYpad**