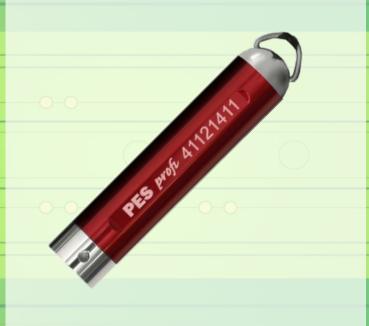

### PES profi

size: 90x18mm weight: 49g **capacity: 2000 events FULL ANTI-VANDAL SYSTEM** warranty: 5 years 1000 AV points battery life time: 10 years