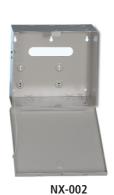

## **Technical specifications:**

|                 | NX-002         | NX-003         | NX-003C         | NX-003CB          |
|-----------------|----------------|----------------|-----------------|-------------------|
| Compatibility   | NX-4           | NX-6/8/8E      | NX-8/8E         | NX-8/8E           |
| Cam lock        | No             | Yes            | Yes             | Yes               |
| Tamper switch   | No             | No             | No              | No                |
| Stand-off rails | No             | No             | No              | Yes               |
| Dimensions (mm) | 212 x 235 x 92 | 290 x 290 x 92 | 475 x 395 x 130 | 475 x 395 x 130   |
| Weight (kg)     | 1.2            | 2.02           | 7.1             | 7.1 (excl. rails) |
|                 |                |                |                 |                   |

| ordering code | part number | product description                                                                            |
|---------------|-------------|------------------------------------------------------------------------------------------------|
| NXA010        | NX-002      | Mini X-Pand-A-Can metal enclosure (for NX-4), no cam lock, no tamper                           |
| NXA011        | NX-003      | X-Pand-A-Can metal enclosure (for NX-6/8/8E), with cam lock, no tamper                         |
| NXA012        | NX-003C     | Commercial metal enclosure (for NX-8/NX-8E), with cam lock, no tamper                          |
| NXA013        | NX-003CB    | Commercial metal enclosure (for NX-8/NX-8E), with cam lock, no tamper and including stand-offs |
| NXA014        | NX-005      | Tamper switch with metal bracket for NX-002/003                                                |
| NXA015        | NX-005-C    | Tamper switch for commercial enclosure for NX-003C / CB                                        |
| NXA016        | 600-CL      | Cam lock with 2 keys                                                                           |
| NXA017        | NX-CA-SL    | Set of 2 card slides including screws                                                          |