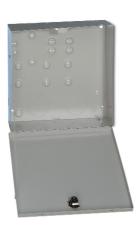

## **Technical specifications:**

|                 | NX-002         | NX-003         | NX-003C         | NX-003CB          |
|-----------------|----------------|----------------|-----------------|-------------------|
| Compatibility   | NX-4           | NX-6/8/8E      | NX-8/8E         | NX-8/8E           |
| Cam lock        | No             | Yes            | Yes             | Yes               |
| Tamper switch   | No             | No             | No              | No                |
| Stand-off rails | No             | No             | No              | Yes               |
| Dimensions (mm) | 212 x 235 x 92 | 290 x 290 x 92 | 475 x 395 x 130 | 475 x 395 x 130   |
| Weight (kg)     | 1.2            | 2.02           | 7.1             | 7.1 (excl. rails) |
|                 |                |                |                 |                   |

| ordering code | part number | product description                                                                            |
|---------------|-------------|------------------------------------------------------------------------------------------------|
| NXA010        | NX-002      | Mini X-Pand-A-Can metal enclosure (for NX-4), no cam lock, no tamper                           |
| NXA011        | NX-003      | X-Pand-A-Can metal enclosure (for NX-6/8/8E), with cam lock, no tamper                         |
| NXA012        | NX-003C     | Commercial metal enclosure (for NX-8/NX-8E), with cam lock, no tamper                          |
| NXA013        | NX-003CB    | Commercial metal enclosure (for NX-8/NX-8E), with cam lock, no tamper and including stand-offs |
| NXA014        | NX-005      | Tamper switch with metal bracket for NX-002/003                                                |
| NXA015        | NX-005-C    | Tamper switch for commercial enclosure for NX-003C / CB                                        |
| NXA016        | 600-CL      | Cam lock with 2 keys                                                                           |
| NXA017        | NX-CA-SL    | Set of 2 card slides including screws                                                          |