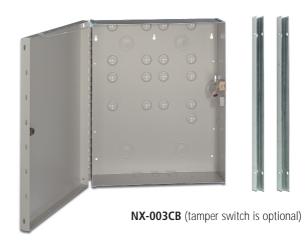

## **Technical specifications:**

|                 | NX-002         | NX-003         | NX-003C         | NX-003CB          |
|-----------------|----------------|----------------|-----------------|-------------------|
| Compatibility   | NX-4           | NX-6/8/8E      | NX-8/8E         | NX-8/8E           |
| Cam lock        | No             | Yes            | Yes             | Yes               |
| Tamper switch   | No             | No             | No              | No                |
| Stand-off rails | No             | No             | No              | Yes               |
| Dimensions (mm) | 212 x 235 x 92 | 290 x 290 x 92 | 475 x 395 x 130 | 475 x 395 x 130   |
| Weight (kg)     | 1.2            | 2.02           | 7.1             | 7.1 (excl. rails) |
|                 |                |                |                 |                   |

| ordering code | part number | product description                                                                            |
|---------------|-------------|------------------------------------------------------------------------------------------------|
| NXA010        | NX-002      | Mini X-Pand-A-Can metal enclosure (for NX-4), no cam lock, no tamper                           |
| NXA011        | NX-003      | X-Pand-A-Can metal enclosure (for NX-6/8/8E), with cam lock, no tamper                         |
| NXA012        | NX-003C     | Commercial metal enclosure (for NX-8/NX-8E), with cam lock, no tamper                          |
| NXA013        | NX-003CB    | Commercial metal enclosure (for NX-8/NX-8E), with cam lock, no tamper and including stand-offs |
| NXA014        | NX-005      | Tamper switch with metal bracket for NX-002/003                                                |
| NXA015        | NX-005-C    | Tamper switch for commercial enclosure for NX-003C / CB                                        |
| NXA016        | 600-CL      | Cam lock with 2 keys                                                                           |
| NXA017        | NX-CA-SL    | Set of 2 card slides including screws                                                          |