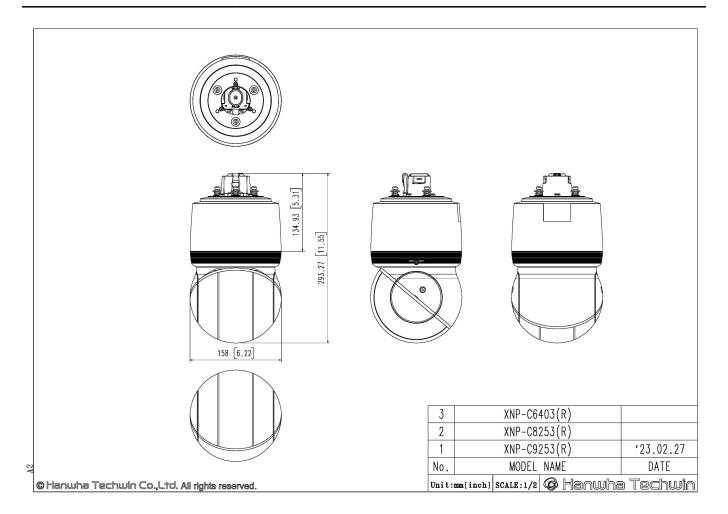

Design and specifications are subject to change without notice. The latest product information / specification can be found at HanwhaVision.com Hanwha Vision is formerly known as Hanwha Techwin.

| Environmental & Electrical       |                                                                                                                                                                                                                                                                                                |
|----------------------------------|------------------------------------------------------------------------------------------------------------------------------------------------------------------------------------------------------------------------------------------------------------------------------------------------|
| Operating Temperature / Humidity | $-40^{\circ}\text{C} \sim +55^{\circ}\text{C}(-40^{\circ}\text{F} \sim +131^{\circ}\text{F}) / \\ +74^{\circ}\text{C}(+165^{\circ}\text{F}) \text{ (MAX) based on NEMA-TS 2}(2.2.7) \\ * \text{ Start up should be done at above -}30^{\circ}\text{C} \\ 0\sim95\% \text{ RH(Non-condensing)}$ |
| Storage Temperature / Humidity   | -50°C ~ +60°C(-58°F ~ +140°F) / 0~90% RH                                                                                                                                                                                                                                                       |
| Certification                    | IP66, IK10, NEMA4X, NEMA-TS 2(2.2.8, 2.2.9)                                                                                                                                                                                                                                                    |
| Input Voltage                    | HPoE(IEEE802.3bt, Class6, Type3, Injector included)                                                                                                                                                                                                                                            |
| Power Consumption                | Typical 24W, Max 40W                                                                                                                                                                                                                                                                           |
|                                  |                                                                                                                                                                                                                                                                                                |
| Mechanical                       |                                                                                                                                                                                                                                                                                                |
| Color / Material                 | Body : White / Aluminum<br>Head : Black / Polycarbontate<br>Hard-coated dome                                                                                                                                                                                                                   |
| RAL Code                         | White: RAL9003 / Black: RAL9005                                                                                                                                                                                                                                                                |
| Product Dimensions / Weight      | ø158x293.3mm(6.22x11.55") / 3.2Kg(7.05lb)                                                                                                                                                                                                                                                      |
|                                  |                                                                                                                                                                                                                                                                                                |
| DORI (EN62676-4 standard)        |                                                                                                                                                                                                                                                                                                |
| Detect (25PPM/ 8PPF)             | Wide: 121.5m(398.7ft) / Tele: 2813.9m(9232.1ft)                                                                                                                                                                                                                                                |
| Observe (63PPM/ 19PPF)           | Wide: 48.6m(159.5ft)/ Tele: 1125.6m(3692.8ft)                                                                                                                                                                                                                                                  |
| Recognize (125PPM/ 38PPF)        | Wide: 24.3m(79.7ft)/ Tele: 562.8m(1846.4ft)                                                                                                                                                                                                                                                    |
| Identify (250PPM/ 76PPF)         | Wide: 12.2m(39.9ft) / Tele: 281.4m(923.2ft)                                                                                                                                                                                                                                                    |
|                                  |                                                                                                                                                                                                                                                                                                |

### XNP-C8253R

6MP 25x AI PTZ Camera

CAD Unit:mm [inch]