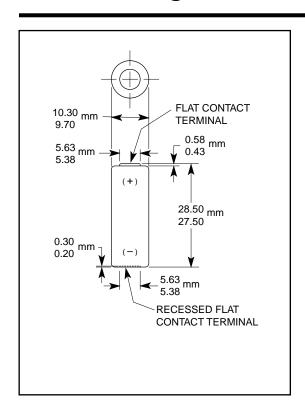

## **Alkaline-Manganese Dioxide Battery**

**MN21** 

| Nominal Voltage:             | 12.0 V                                       |
|------------------------------|----------------------------------------------|
| Nominal Internal Impedance:  | 22 ohm @ 1kHz                                |
| Average Weight:              | 7.4 gm (0.26 oz.)                            |
| Average Volume:              | 2.3 cm <sup>3</sup> (0.14 in. <sup>3</sup> ) |
| Terminals:                   | Flat                                         |
| Operating Temperature Range: | -20°C to 54°C<br>(-4°F to 130°F)             |
| NEDA:<br>IEC/ANSI:           | 1811A<br>-                                   |