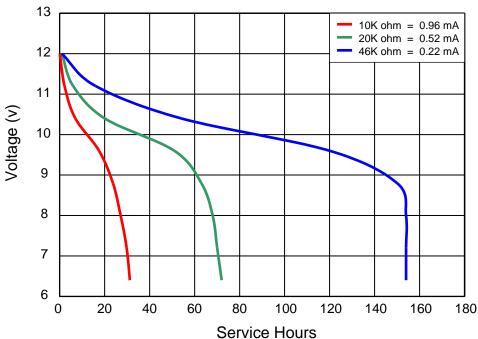

## TYPICAL DISCHARGE CHARACTERISTICS AT 21°C (70°F)

<sup>\*</sup> Delivered capacity is dependent on the applied load, operating temperature and cut-off voltage. Please refer to the charts and discharge data shown for examples of the energy / service life that the battery will provide for various load conditions.