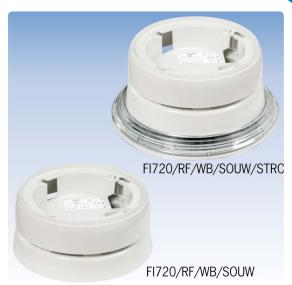

## Wireless Signalling Devices FI720/RF/WB/SOUW ../STRC

- Bi-directional digital communication with RF Interface FI7x0/RF/W2W
- Integrated base for wireless detector
- 32 tone types selectable
- Sound level adjustable
- High range of radio transmissionup to 3km
- Long battery life up to 5 years

## **Description**

The wireless sounder FI720/RF/WB/SOUW and the wireless sounder-strobe FI720/RF/WB/SOUW/STRC communicate with the fire detection control panel via a loop RF Interface FI7x0/RF/W2W or a conventional RF Interface FI7x0/RF/CWE. The integrated detector base is designed to accommodate an automatic wireless fire detector Series FI720/RF. The wireless signalling devices are especially suitable for areas where cabling is impossible or uneconomical.

The sound level of the sounders can be set in 2 steps. The red strobe of the combi signalling device

FI720/RF/WB/SOUW/STRC is always activated together with the sounder. Thanks to the use of light emitting diodes, the strobe is especially power-saving.