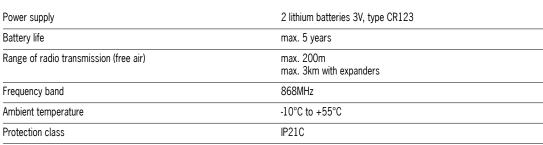

To power the signalling devices, two batteries are inserted into the case which reliably power the units over a long time. Both batteries are included in the delivery.