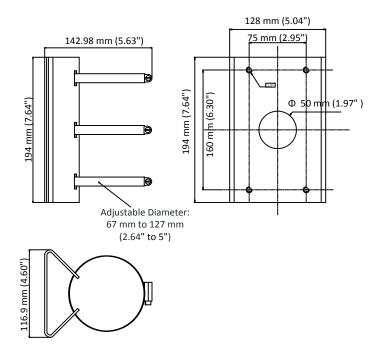

#### **Dimension**

## **Parameter**

| Model      | DS-1684ZJ                                              |
|------------|--------------------------------------------------------|
| Parameters | Vertical Pole Mounting Bracket for PanoVu & Speed Dome |
| Appearance | Hikvision White                                        |
| Material   | Stainless Steel                                        |
| Dimension  | Φ 67 mm to 127 mm × 194 mm (2.64" to 5" × 7.64")       |
| Weight     | 1300 g (2.87 lb.)                                      |