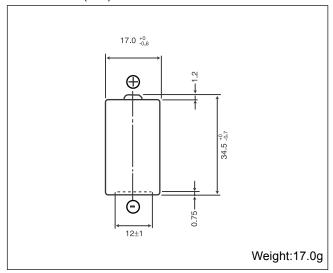

# **CR123A**

### ■ Dimensions(mm)

#### ■ Specification

| Nominal voltage (V)           | 3          |
|-------------------------------|------------|
| Nominal capacity (mAh)        | 1,400      |
| Continuous standard load (mA) | 20         |
| Operating temperature (C)     | -40 ~ +70* |