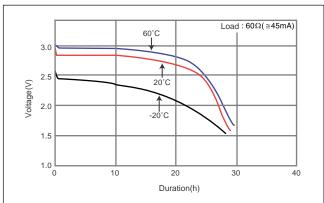

### ■ Temperature Characteristics

\* Please consult Panasonic for use below and above -20°C to +60°C