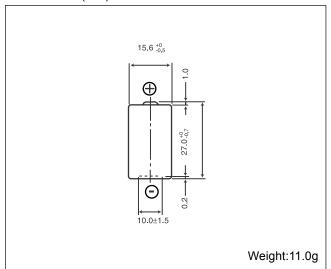

# CR2

### ■ Dimensions(mm)

#### ■ Specification

| Nominal voltage (V)           | 3          |
|-------------------------------|------------|
| Nominal capacity (mAh)        | 750        |
| Continuous standard load (mA) | 20         |
| Operating temperature (C)     | -40 ~ +70* |