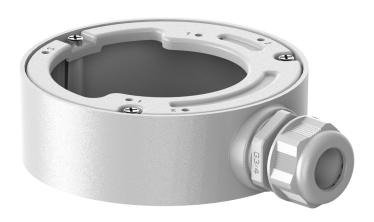

# TVD-BB5

## Back box for UltraSync Wi-Fi dome camera, white

#### Overview

The TVD-BB5 white back box can be used in combination with the UltraSync Wi-Fi dome IP camera TVGP-B01-0401-DOM-W

#### **Details**

- · Cable outlets at side and bottom
- Can be used indoor and outdoor
- Should only be used on a flat surface