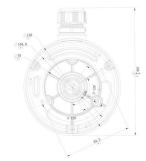

#### **Technical specifications**

| General  Bracket type | Camera                      |
|-----------------------|-----------------------------|
| Bracket mounting part | Mount connection box        |
| Mount type            | Surface mount               |
| Physical              |                             |
| Physical dimensions   | Ø 120 × 40.5 mm             |
| Net weight            | 400 g                       |
| Colour                | White                       |
| Material              | Aluminium                   |
| Compatibility         |                             |
| T. // 10 DOZ 0404 DOM | UltraSync Wi-Fi dome camera |