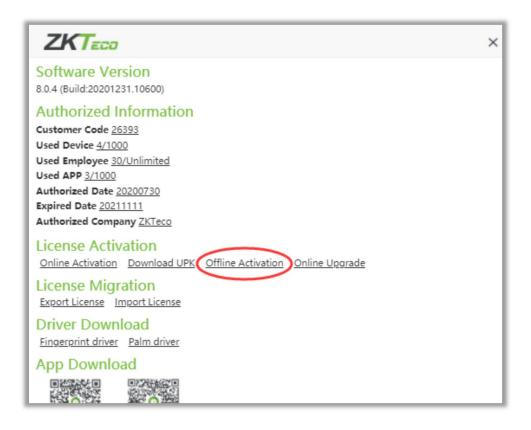

- Once the XX\_UPK.xml file is generated, you may access the following website to obtain the XX\_License.xml file.
- Recommended to access <u>https://www.zkteco.com/en/Index/Service/license\_active.html</u> link, as it is faster and saves your time.
- Or you may send the **XX\_UPK.xml** file back to the sales team. Then the team will send you the corresponding **XX\_License.xml** xml file.
- Once you receive the **XX\_License.xml** xml file, on the **About** interface, click **Offline Activation**.