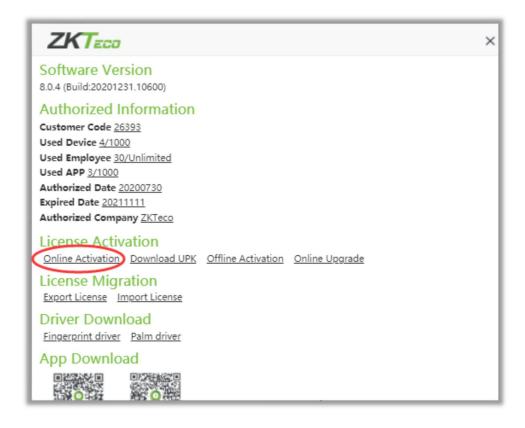

# 2.1 Online Activation

This method is used for activating the software using internet connection. In the case of software reinstallation, please use this same method to activate the software again.

Before using this function, you should get the **.xml** document from your dealer for online activation.

• On the About interface, click Online Activation to perform the online license activation process.

• On the **Authenticate** window, fill in the authentication information, that is the **Super Admin** username and password to process the online activation.