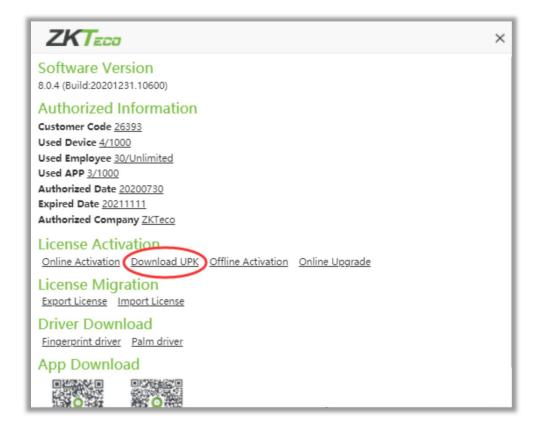

# 2.2 Offline Activation

This method is used when the computer is disconnected with the network.

• On the About interface, click Download UPK to perform the online license activation process.

• On the **Authenticate** window, fill in the authentication information, that is the **Super Admin** username and password.