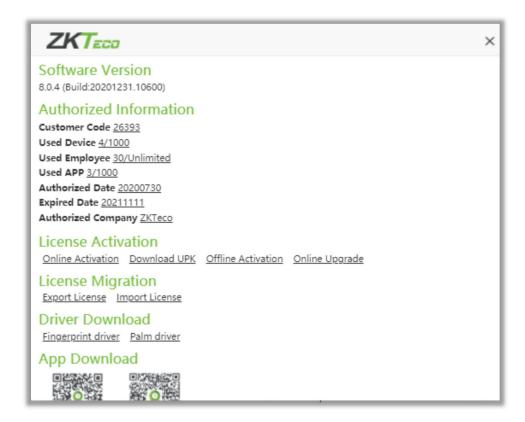

# 2 License Update Information

You can view the software version and license details in the **About** option. It also provides numerous facilities such as;

- Online Activation
- Offline Activation
- License Update
- Export & Import License
- Downloading Mobile App, and more.

You can also download the fingerprint driver for using the USB fingerprint reader with your PC.

Below are the two methods to go to the **About** interface:

• Method 1: On the Login page, click About to view the About interface.

#### **About interface**