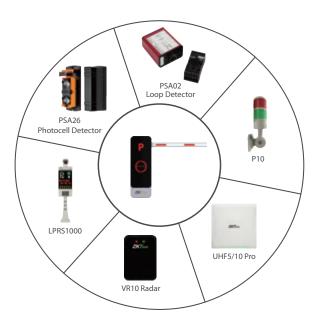

|           |                        |              |
| Power Supply            | AC 220V,50Hz / AC 110V,60Hz  |           |                        |              |
| Operating Temperature   | -35°C to 70°C                |           |                        |              |
| Operating Humidity      | <90%                         |           |                        |              |
| Motor MCBF              | 3 million times              |           |                        |              |
| Remote Control Distance | ≥30m                         |           |                        |              |
| Chassis Weight          | 45kg                         |           |                        |              |

## **Directions**



# **Dimensions (mm)**



# **Related Products**



V1.0 2021.05.18