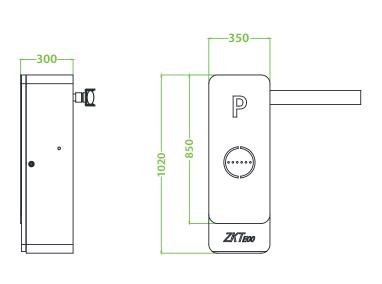

# **Specifications**

| Model                   | BG1030L/R                    | BG1045L/R | BG1045L/R-LED          | BG1145L/R-90 |
|-------------------------|------------------------------|-----------|------------------------|--------------|
| Operating Speed         | 1.5s                         | 2.5s      | 2.5s                   | 2.5s         |
| Boom Arm Length         | 3m                           | 4.5m      | 4.5m                   | 4.5m         |
| Boom Arm Type           | Telescopic straight boom arm |           | Straight boom with LED | Folding boom |
| Chassis Dimension       | 350*300*1020mm               |           |                        |              |
| Motor Type              | 24V brushless DC motor       |           |                        |              |
| Output Power            | 120W                         |           |                        |              |
| Rated Current           | 6A                           |           |                        |              |
| Power Supply            | AC 220V,50Hz / AC 110V,60Hz  |           |                        |              |
| Operating Temperature   | -35°C to 70°C                |           |                        |              |
| Operating Humidity      | <90%                         |           |                        |              |
| Motor MCBF              | 3 million times              |           |                        |              |
| Remote Control Distance | ≥30m                         |           |                        |              |
| Chassis Weight          | 45kg                         |           |                        |              |

# **Dimensions (mm)**