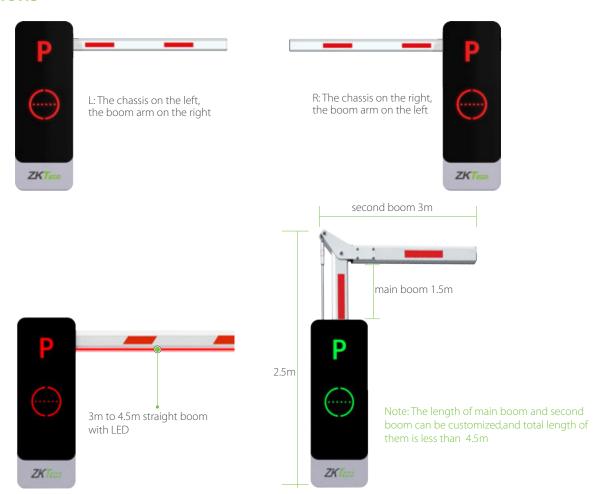

|
| Rated Current           | 6A                           |           |                        |              |
| Power Supply            | AC 220V,50Hz / AC 110V,60Hz  |           |                        |              |
| Operating Temperature   | -35°C to 70°C                |           |                        |              |
| Operating Humidity      | <90%                         |           |                        |              |
| Motor MCBF              | 3 million times              |           |                        |              |
| Remote Control Distance | ≥30m                         |           |                        |              |
| Chassis Weight          | 45kg                         |           |                        |              |

## **Directions**



# **Dimensions (mm)**



# **Related Products**



V1.0 2021.05.18