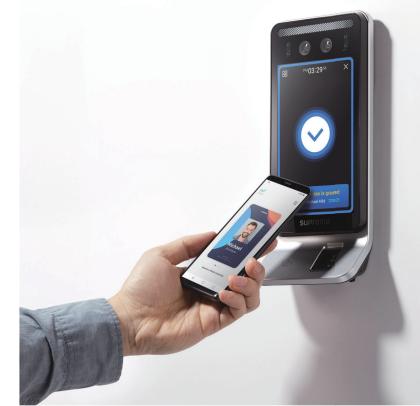

# Products supported today and tomorrow

### Face Recognition Terminals

FaceStation F2

FaceStation 2 FaceLite

\* Only models with NFC features are compatible.

17F Parkview Tower, 248, Jeongjail-ro, Bundang-gu, Seongnam-si, Gyeonggi-do, 13554, Republic of Korea T +82 31 783 4502 E sales\_sys@supremainc.com www.supremainc.com